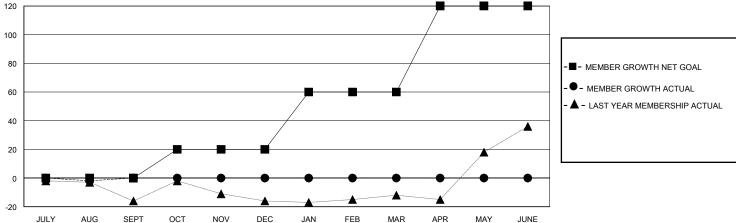

## **GMT**: LOCATION CROATIA **GMT CA**

| Clubs         |               |             |               | Members               |                         |                         |                                                    |  |
|---------------|---------------|-------------|---------------|-----------------------|-------------------------|-------------------------|----------------------------------------------------|--|
|               | RESULTS FOR   | R 2024-2025 |               | RESULTS FOR 2024-2025 |                         |                         |                                                    |  |
| QUARTER       | NEW CLUB GOAL | NEW CLUBS   | DROPPED CLUBS | QUARTER MEM           | IBER GROWTH NET<br>GOAL | MEMBER GROWTH<br>ACTUAL | DROPPED<br>MEMBERS ACTUAL<br>(including transfers) |  |
| JULY/AUG/SEPT | 0             | 0           | 0             | JULY/AUG/SEPT         | 0                       | 4                       | 4                                                  |  |
| OCT/NOV/DEC   | 0             | 0           | 0             | OCT/NOV/DEC           | 20                      | 0                       | 0                                                  |  |
| JAN/FEB/MAR   | 0             | 0           | 0             | JAN/FEB/MAR           | 40                      | 0                       | 0                                                  |  |
| APR/MAY/JUNE  | 1             | 0           | 0             | APR/MAY/JUNE          | 60                      | 0                       | 0                                                  |  |